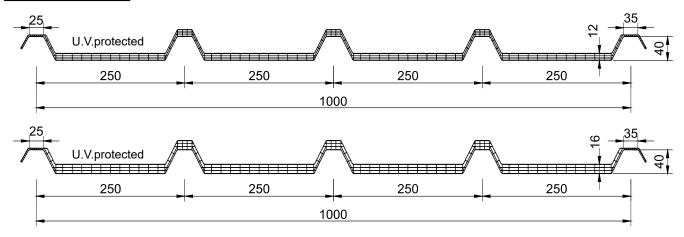

## Alveolar polycarbonate luminary panel

Alveolar polycarbonate luminary panel folded in the shape of TOP ROOF thermo-insulating panels, with UV outer protection, ensuring a good ratio between lighting and thermal transfer.





## PANEL SECTION



## Table of permissible loadings\*\*

Maximum values guaranteed for the distances (I), between two supports for a luminary panel, from alveolar polycarbonate, installed between two steel exterior side panels.

|      |                     | p    | р    |      | р    |      |      |  |
|------|---------------------|------|------|------|------|------|------|--|
|      |                     |      |      |      |      |      |      |  |
|      | Δ                   | l I  |      | Δ    | l    | Δ    |      |  |
| G    | G Loadings (daN/m²) |      |      |      |      |      |      |  |
| (mm) | 70                  | 80   | 100  | 120  | 150  | 180  | 200  |  |
| 12   | 2,80                | 2,60 | 2,40 | 2,20 | 2,00 | 1,80 | 1,60 |  |







<sup>\*\*</sup>The company reserves the right to