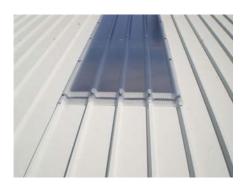

## Alveolar polycarbonate luminary panel

Alveolar polycarbonate luminary panel folded in the shape of TOP ROOF thermo-insulating panels, with UV outer protection, ensuring a good ratio between lighting and thermal transfer.