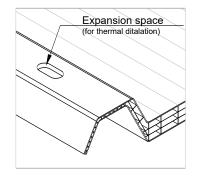

## Alveolar polycarbonate luminary panel

Alveolar polycarbonate luminary panel folded in the shape of TOP ROOF thermo-insulating panels, with UV outer protection, ensuring a good ratio between lighting and thermal transfer.

## PANEL SECTION