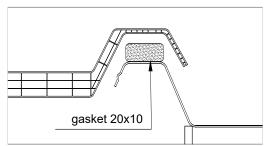

## Alveolar polycarbonate luminary panel

Alveolar polycarbonate luminary panel folded in the shape of TOP ROOF thermo-insulating panels, with UV outer protection, ensuring a good ratio between lighting and thermal transfer.

## PANEL SECTION