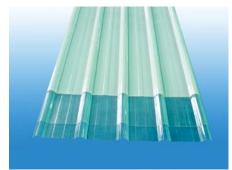

## Alveolar polycarbonate luminary panel

Alveolar polycarbonate luminary panel folded in the shape of TOP ROOF thermo-insulating panels, with UV outer protection, ensuring a good ratio between lighting and thermal transfer.